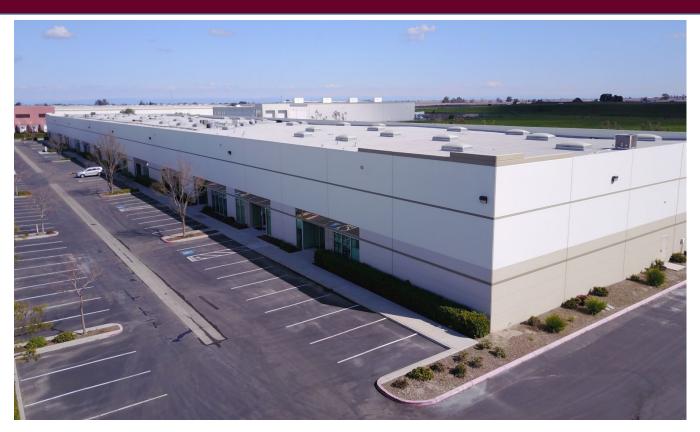

# FOR SALE 100% Leased Class "A" Industrial Building 1310-1324 Dupont Court, Manteca, CA

#### OFFERING:

1310-1324 Dupont Court is a 100% leased ±48,614 square foot concrete tilt-up multi-tenant industrial condominium warehouse, distribution & light manufacturing building.

The property is located just off Hwy 120 & Hwy 99, featuring excellent freeway identity and access within the established Spreckels Business Park.

### **PROPERTY SPECIFICATIONS:**

Address: 1310-1324 Dupont Court,

Manteca, CA

**Building Area:** 48,614± Square feet

Land Area: 5.69± Acres

Year Built: Completed in 2006