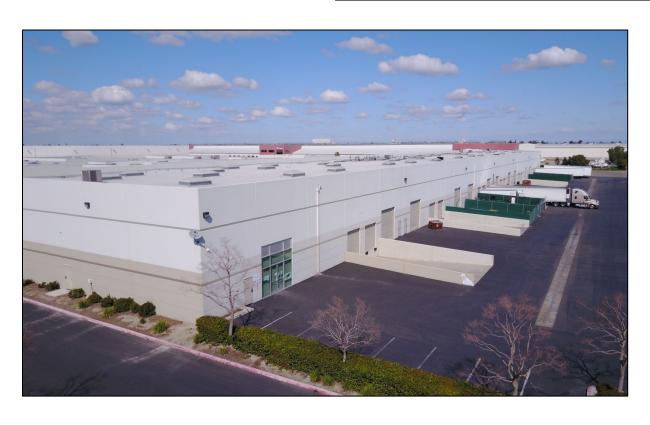

# FOR SALE 100% Leased Class "A" Industrial Building 1310-1324 Dupont Court, Manteca, CA

#### OFFERING:

1310-1324 Dupont Court is a 100% leased ±48,614 square foot concrete tilt-up multi-tenant industrial condominium warehouse, distribution & light manufacturing building.

The property is located just off Hwy 120 & Hwy 99, featuring excellent freeway identity and access within the established Spreckels Business Park.

### **PROPERTY SPECIFICATIONS:**

Address: 1310-1324 Dupont Court,

Manteca, CA

**Building Area:** 48,614± Square feet

Land Area: 5.69± Acres

Year Built: Completed in 2006